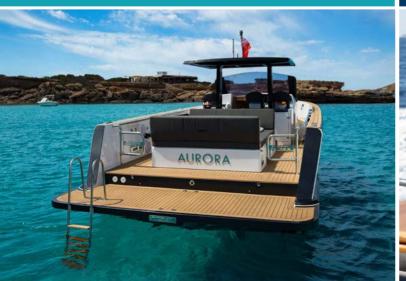

# AURORA OF LYMINGTON

Length 12.84m

**Draft** 1.05m

License Polish YSC

Range 200nm

Beam 3.99m

Displ 9.98t

**Guests** Max. 10

Speed 30 knots