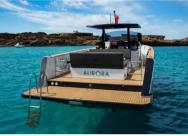

Aurora is the perfect way to get away from the crowds and enjoy Ibiza's stunning west coast, allowing you to explore sandy beaches and hidden coves that are only accessible by boat. Visit some of the finest beach restaurants in the Mediterranean, including trips across to Formentera. Luxuriously appointed and fully equipped with Paddle Boards, Seabobs and Snorkelling equipment, a day on Aurora is an experience not to be missed.

Length 12.84m

**Draft** 1.05m

License Polish YSC

Range 200nm

Beam 3.99m

Displ 9.98t

**Guests** Max. 10

Speed 30 knots